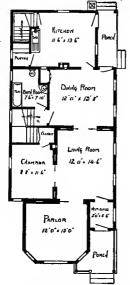

Design No. 2003

First Floor Plan

Second Floor Plan

#### Size: Width, 19 feet 10 inches; length, 38 feet, exclusive of porches

Blue prints consist of basement plan; first and second floor plans; front, two side elevations; wall sections and all necessary interior details. Specifications consist of about twenty pages of typewritten matter.

Full and complete working plans and specifications of this house will be furnished for \$5.00. Cost of this house is from about \$2,550,00 to about \$2,800.00, according to the locality in which it is built.